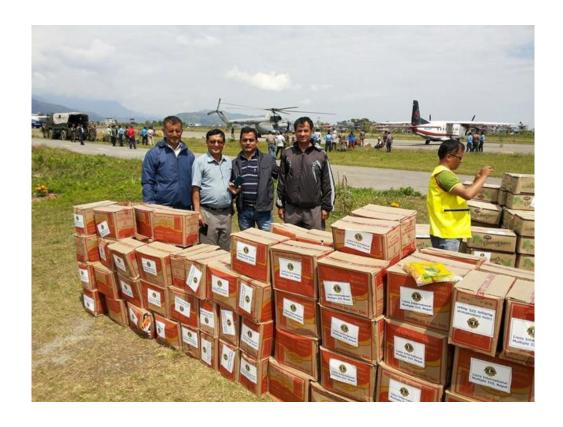

## **Devastation in Nepal**

Photos taken by Lions Club of Kathmandu Gliese showing the devastation in Nepal. Much more help is needed. Please donate now via LCIF

I was just preparing to send my message to you when a devastating earthquake struck Nepal. Lions Clubs International Foundation (LCIF) immediately granted a US\$100,000 Major Catastrophe grant for relief and reconstruction efforts. This is a frightening reminder that disasters occur frequently and without warning. Please consider making a <u>donation</u> so the Lions of Nepal can continue their service to those most in need.=== B.J.Palmer Chairman LCIF

Below a few photos of the disaster including Lion assisting

Lions every Dollar (Rand) donation counts no matter how big or small in helping where the need is most required. Make your donation out listing it to go to the Area of Greatest Need