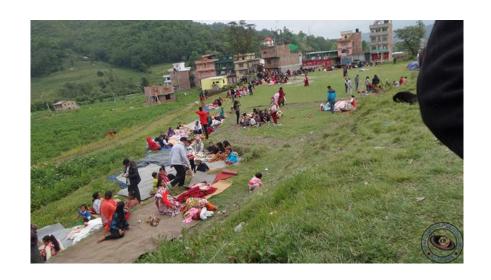

## **Devastation in Nepal**

Photos taken by Lions Club of Kathmandu Gliese showing the devastation in Nepal. Much more help is needed. Please donate now via LCIF

I was just preparing to send my message to you when a devastating earthquake struck Nepal. Lions Clubs International Foundation (LCIF) immediately granted a US\$100,000 Major Catastrophe grant for relief and reconstruction efforts. This is a frightening reminder that disasters occur frequently and without warning. Please consider making a <u>donation</u> so the Lions of Nepal can continue their service to those most in need.=== B.J.Palmer Chairman LCIF

Below a few photos of the disaster including Lion assisting

Lions every Dollar (Rand) donation counts no matter how big or small in helping where the need is most required. Make your donation out listing it to go to the Area of Greatest Need