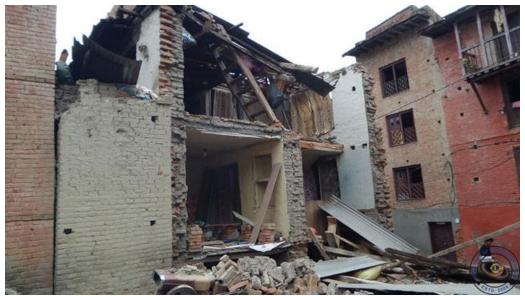

## **Devastation in Nepal**

Photos taken by Lions Club of Kathmandu Gliese showing the devastation in Nepal. Much more help is needed. Please donate now via LCIF

I was just preparing to send my message to you when a devastating earthquake struck Nepal. Lions Clubs International Foundation (LCIF) immediately granted a US\$100,000 Major Catastrophe grant for relief and reconstruction efforts. This is a frightening reminder that disasters occur frequently and without warning. Please consider making a <u>donation</u> so the Lions of Nepal can continue their service to those most in need.=== B.J.Palmer Chairman LCIF

Below a few photos of the disaster including Lion assisting

Lions every Dollar (Rand) donation counts no matter how big or small in helping where the need is most required. Make your donation out listing it to go to the Area of Greatest Need