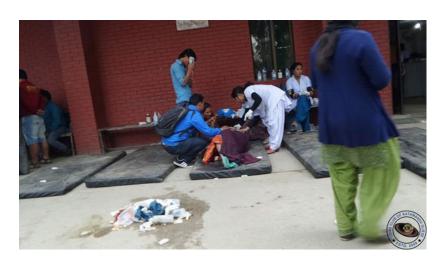

## **Devastation in Nepal**

Photos taken by Lions Club of Kathmandu Gliese showing the devastation in Nepal. Much more help is needed. Please donate now via LCIF

I was just preparing to send my message to you when a devastating earthquake struck Nepal. Lions Clubs International Foundation (LCIF) immediately granted a US\$100,000 Major Catastrophe grant for relief and reconstruction efforts. This is a frightening reminder that disasters occur frequently and without warning. Please consider making a <u>donation</u> so the Lions of Nepal can continue their service to those most in need.=== B.J.Palmer Chairman LCIF

Below a few photos of the disaster including Lion assisting

Lions every Dollar (Rand) donation counts no matter how big or small in helping where the need is most required. Make your donation out listing it to go to the Area of Greatest Need