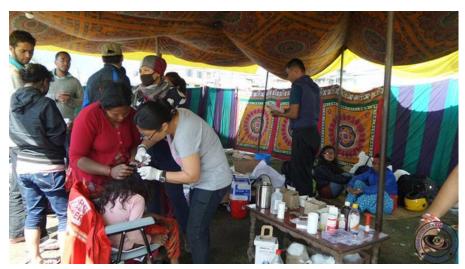

## **Devastation in Nepal**

Photos taken by Lions Club of Kathmandu Gliese showing the devastation in Nepal. Much more help is needed. Please donate now via LCIF

I was just preparing to send my message to you when a devastating earthquake struck Nepal. Lions Clubs International Foundation (LCIF) immediately granted a US\$100,000 Major Catastrophe grant for relief and reconstruction efforts. This is a frightening reminder that disasters occur frequently and without warning. Please consider making a <u>donation</u> so the Lions of Nepal can continue their service to those most in need.=== B.J.Palmer Chairman LCIF

Below a few photos of the disaster including Lion assisting

Lions every Dollar (Rand) donation counts no matter how big or small in helping where the need is most required. Make your donation out listing it to go to the Area of Greatest Need