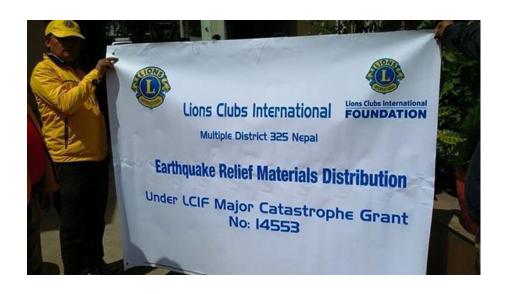

## **Devastation in Nepal**

Photos taken by Lions Club of Kathmandu Gliese showing the devastation in Nepal. Much more help is needed. Please donate now via LCIF

I was just preparing to send my message to you when a devastating earthquake struck Nepal. Lions Clubs International Foundation (LCIF) immediately granted a US\$100,000 Major Catastrophe grant for relief and reconstruction efforts. This is a frightening reminder that disasters occur frequently and without warning. Please consider making a <u>donation</u> so the Lions of Nepal can continue their service to those most in need.=== B.J.Palmer Chairman LCIF

Below a few photos of the disaster including Lion assisting

Lions every Dollar (Rand) donation counts no matter how big or small in helping where the need is most required. Make your donation out listing it to go to the Area of Greatest Need