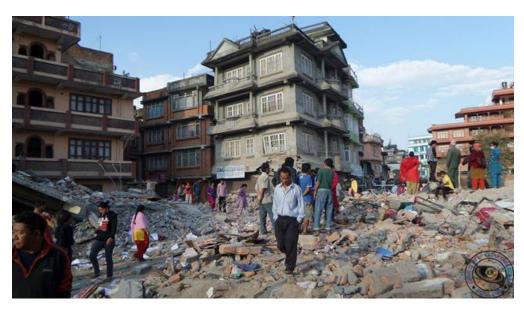

## **Devastation in Nepal**

Photos taken by Lions Club of Kathmandu Gliese showing the devastation in Nepal. Much more help is needed. Please donate now via LCIF

I was just preparing to send my message to you when a devastating earthquake struck Nepal. Lions Clubs International Foundation (LCIF) immediately granted a US\$100,000 Major Catastrophe grant for relief and reconstruction efforts. This is a frightening reminder that disasters occur frequently and without warning. Please consider making a <u>donation</u> so the Lions of Nepal can continue their service to those most in need.=== B.J.Palmer Chairman LCIF

Below a few photos of the disaster including Lion assisting

Lions every Dollar (Rand) donation counts no matter how big or small in helping where the need is most required. Make your donation out listing it to go to the Area of Greatest Need