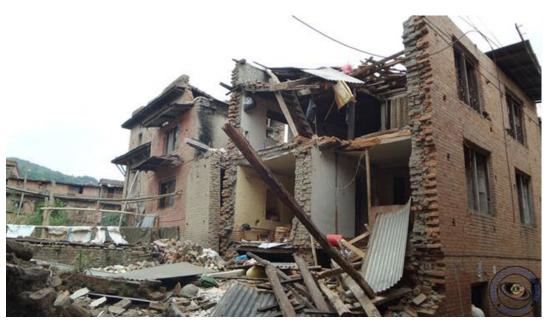

## **Devastation in Nepal**

Photos taken by Lions Club of Kathmandu Gliese showing the devastation in Nepal. Much more help is needed. Please donate now via LCIF

I was just preparing to send my message to you when a devastating earthquake struck Nepal. Lions Clubs International Foundation (LCIF) immediately granted a US\$100,000 Major Catastrophe grant for relief and reconstruction efforts. This is a frightening reminder that disasters occur frequently and without warning. Please consider making a <u>donation</u> so the Lions of Nepal can continue their service to those most in need.=== B.J.Palmer Chairman LCIF

Below a few photos of the disaster including Lion assisting

Lions every Dollar (Rand) donation counts no matter how big or small in helping where the need is most required. Make your donation out listing it to go to the Area of Greatest Need