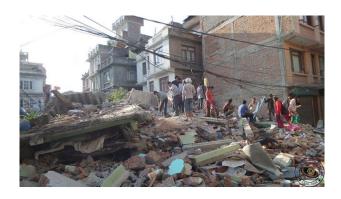

## **Devastation in Nepal**

Photos taken by Lions Club of Kathmandu Gliese showing the devastation in Nepal. Much more help is needed. Please donate now via LCIF

I was just preparing to send my message to you when a devastating earthquake struck Nepal. Lions Clubs International Foundation (LCIF) immediately granted a US\$100,000 Major Catastrophe grant for relief and reconstruction efforts. This is a frightening reminder that disasters occur frequently and without warning. Please consider making a <u>donation</u> so the Lions of Nepal can continue their service to those most in need.=== B.J.Palmer Chairman LCIF

Below a few photos of the disaster including Lion assisting

Lions every Dollar (Rand) donation counts no matter how big or small in helping where the need is most required. Make your donation out listing it to go to the Area of Greatest Need